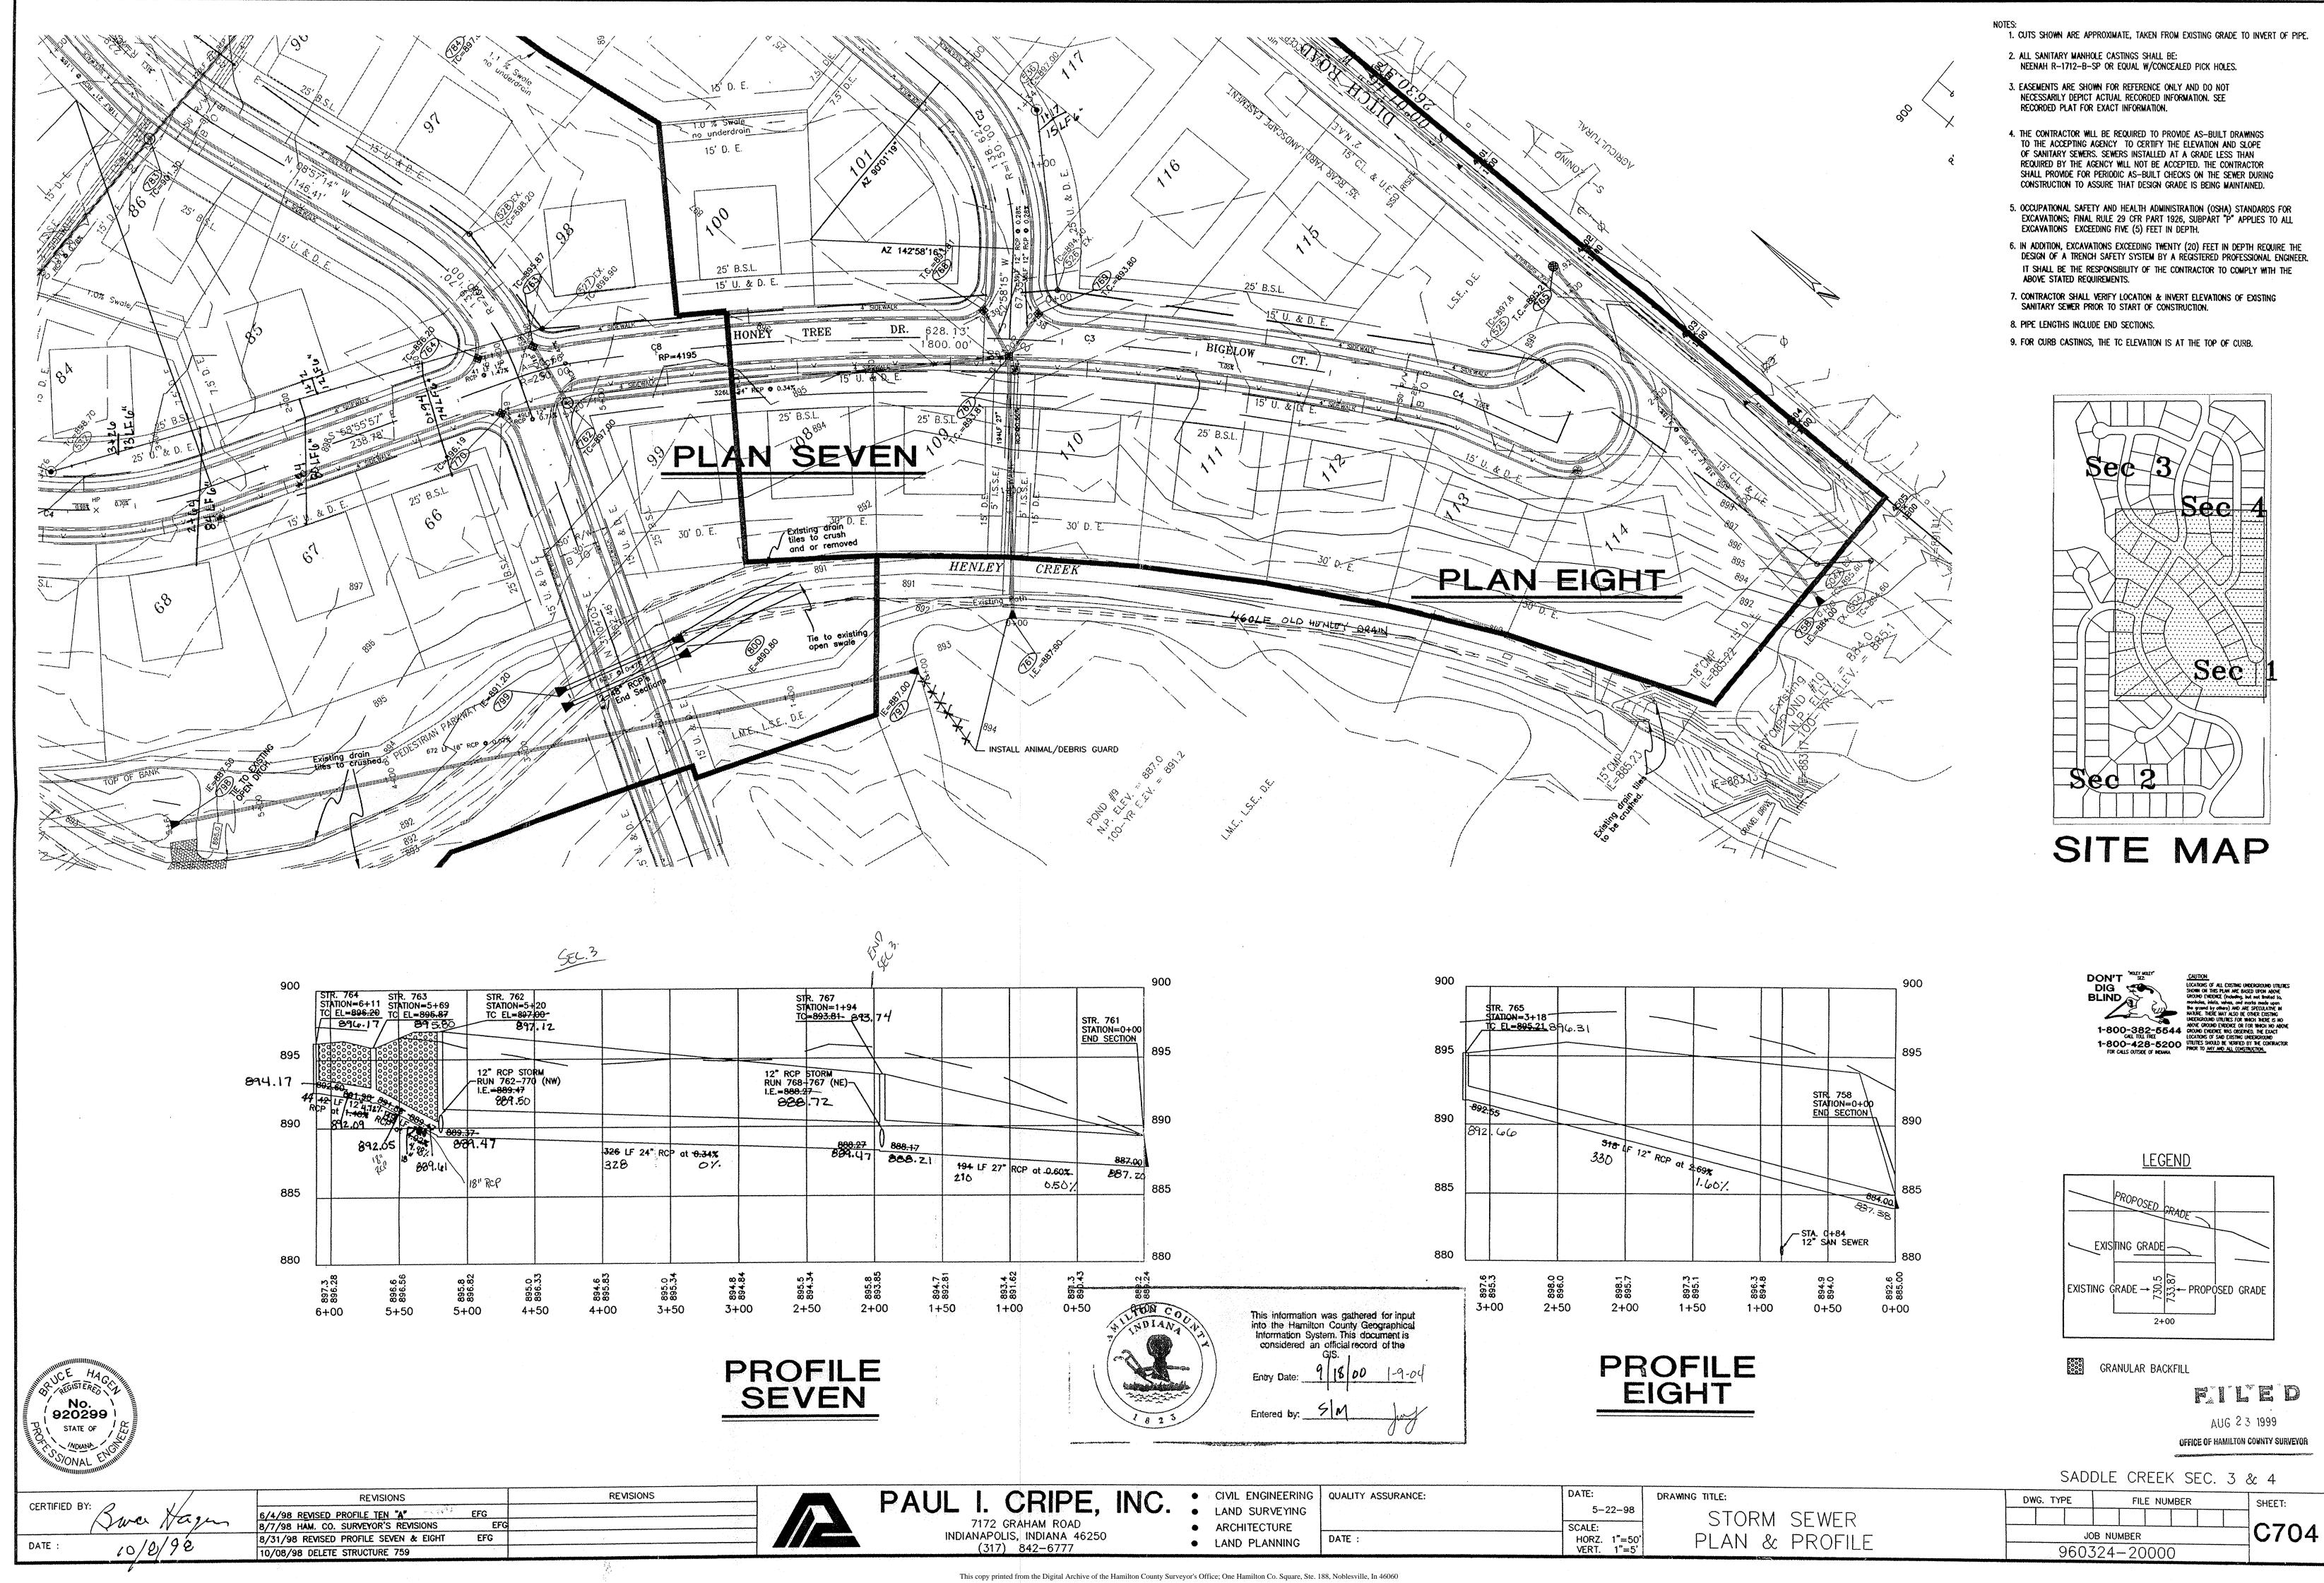

| 6"  | SSD | 3815 ft | 18" | RCP | 100 ft | 27" | RCP | 220 ft |
|-----|-----|---------|-----|-----|--------|-----|-----|--------|
| 12" | RCP | 511 ft  | 21" | RCP | 295 ft | 30" | RCP | 137 ft |
| 15" | RCP | 167 ft  | 24" | RCP | 326 ft | 36" | RCP | 382 ft |

The total length of the drain will be 5953 feet.

The retention pond (lake) located in Common Areas F and G is not to be considered part of the regulated drain. Only the inlet and outlet will be maintained as part of the regulated drain. The maintenance of the pond (lake) will be the responsibility of the Owners Association. The Board will however, retain jurisdiction for ensuring the storage volume for which the lake was designed will be retained. Thereby, allowing no fill or easement encroachments.

The 672 LF of 18" RCP and the twin 48" RCPs located under Magic Stallion Drive between Blocks G and F is part of the O. F. Henley Drain.

The subsurface drains (SSD) to be part of the regulated drain are those located under the curbs and those main lines along 141st Street. Only the main SSD lines which are located within the right of way are to be maintained as regulated drain. Laterals for the individual lots will not be considered part of the regulated drain.

During construction, changes were made to the drain that alters the plans submitted with my report for this drain dated March 22, 1999. The changes are as follows:

Pipe:

|       |        |        | i ibor | Lengur. | Original Plans: | Difference: |
|-------|--------|--------|--------|---------|-----------------|-------------|
| 773   |        | 887.59 |        | T       | <u> </u>        | <del></del> |
| . 774 | 897.64 | 888.28 | 36     | 162     | 207             | -45         |
| 774   | 897.64 | 888.32 |        |         |                 | -43         |
| 775   | 897.62 | 888.45 | 36     | 26      |                 |             |
| 775   | 897.62 | 888.56 |        |         |                 |             |
| 776   | 889.78 | 889.05 | 36     | 133     | 150             | -17         |
| 776   | 889.78 | 889.03 |        |         |                 |             |
| 783   | 901.7  | 890.19 | 30     | 139     | 137             | 2           |
| 783   | 901.7  | 890.93 |        |         |                 |             |
| 777   | 896.88 | 891.36 | 27     | 216     | 220             | -4          |
| 783   | 901.7  | 890.19 |        |         |                 | · ·         |
| 783a  | 901.8  | 891.48 | 21     | 117     | 118             |             |
| 783a  | 901.8  | 891.54 |        |         |                 |             |
| 789   | 900.35 | 893.33 | 21     | 179     | 177             | 2           |
| 789   | 900.35 | 893.27 |        |         |                 |             |
| 791   | 898.62 | 893.76 | 18     | 23      | 25              | -2          |
| 791   | 898.62 | 893.76 |        |         |                 |             |
| 790   | 898.69 | 894.28 | 18     | 29      | 26              | 3           |
| 790   | 898.69 | 894.26 |        |         |                 |             |
| 787   | 899.5  | 896.41 | 15     | 164     | 167             | -3          |
| 787   | 899.5  | 897.42 |        |         |                 |             |
|       |        |        |        |         |                 |             |

| " SSD Streets: |        |        |                                        |     |     |                                        |
|----------------|--------|--------|----------------------------------------|-----|-----|----------------------------------------|
|                |        |        |                                        |     |     |                                        |
| 767            | 893.74 | 889.47 | 24                                     | 328 | 326 |                                        |
| 762            | 897.12 | 889.47 | ······································ |     |     |                                        |
| 762            | 897.12 | 889.61 | 18                                     | 49  |     |                                        |
| 763            | 895.8  | 892.05 |                                        |     |     | · · · · · · · · · · · · · · · · · · ·  |
| 763            | 895.8  | 892.09 | 12                                     | 44  | 42  |                                        |
| 764            | 896.17 | 894.17 |                                        |     |     | <del></del>                            |
| 770            | 896.23 | 889.72 | 12                                     | 44  |     | -                                      |
| 762            | 897.12 | 889.47 |                                        |     |     | ······································ |
| 796            | 899.18 | 895.06 | 12                                     | 138 | 142 | -                                      |
| 795            |        | 887.74 |                                        |     |     |                                        |
| 794            | 899.35 | 896.23 | 12                                     | 50  |     |                                        |
| 791            | 898.62 | 895.09 |                                        |     |     | <del></del>                            |
| 789            | 900.35 | 895.96 | 12                                     | 175 |     | <del></del>                            |
| 786            | 900.41 | 897.19 | ··                                     |     |     | <del></del>                            |
| 793            | 901.28 | 897.97 | 12                                     | 29  | 28  |                                        |
| 788            | 901.3  | 897.7  |                                        |     |     |                                        |
| 788            | 901.3  | 897.68 | 12                                     | 26  |     |                                        |

6" SSD Streets:

| Sweet Saddle Ct.   | 506  |
|--------------------|------|
| Magic Stallion Dr. | 1300 |
| Honey Tree Dr.     | 1050 |
| Triple Crown Dr.   | 150  |
| x2                 |      |

Total:

6012

| <br> | _ |    |    | _   |
|------|---|----|----|-----|
| 6"   | S | SD | Lo | ts: |

| 630 |
|-----|
|     |
|     |
|     |
| 630 |
|     |

**RCP Pipe Totals:** 

| 12 | 506 |
|----|-----|
| 15 | 164 |
| 18 | 101 |
| 21 | 296 |
| 24 | 328 |
| 27 | 216 |
| 30 | 139 |
| 36 | 321 |

The length of the drain due to the changes described above is now 8713 feet.

The portion of the O.F. Henley Drain that was constructed is as follows:

Structure:

T.C.:

I.E.:

Pipe:

Length: Original Plans: Difference:

| 798 | 887.56 |    |     |     |    |
|-----|--------|----|-----|-----|----|
| 797 | 887.31 | 18 | 554 | 561 | -7 |
| 799 | 891.5  |    |     |     |    |

| 799a | 871.43 |       |    |
|------|--------|-------|----|
| 800  | 891.18 |       |    |
| 800a | 897.21 | 92 60 | 32 |

The length of the O.F. Henley Drain due to the changes described above is now **646 feet**. **Note:** The existing O.F. Henley tile was crushed and replaced by open ditch. The tile was intercepted just south of 141<sup>st</sup> Street and now outlets into pond #8. 460 feet of the existing tile does remain at the south end of Saddle Creek Section 4 by pond #9. It lies in the overflow-open ditch area behind lots 111 –114 of Section 4.